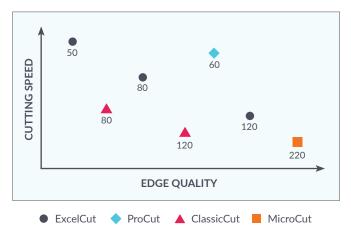

## **GMA Garnet™ Abrasive Performance**

GMA has a full range of high performance crushed and alluvial almandine garnet grades for any waterjet cutting operation.

GMA Garnet<sup>™</sup> extensive range can optimize your production by balancing cutting speed and edge quality.

Note: This chart is a general guide only. Product performance variations may occur due to difference in material type, thickness, equipment brands and water pressure.

For more information, write to: info.us@gmagarnet.com or visit gmagarnet.com