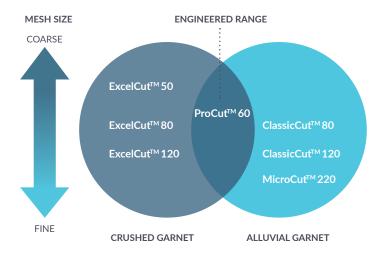

## **GMA Garnet™ Abrasive Performance**

GMA has a full range of high performance crushed and alluvial almandine garnet grades for any waterjet cutting operation.

GMA Garnet<sup>™</sup> extensive range can optimize your production by balancing cutting speed and edge quality.

| ExcelCut™                                                                                          | Performance & Application                                                                                                                                                                                      | Product Range                | Focusing Tube     | Orifice         |
|----------------------------------------------------------------------------------------------------|----------------------------------------------------------------------------------------------------------------------------------------------------------------------------------------------------------------|------------------------------|-------------------|-----------------|
| Built for performance and speed. Achieves precision cuts at the fastest rates.                     | Excels at cutting thicker and harder materials, or in applications that require high precision. Finer grades eliminate secondary finishing and are ideal for brittle materials like ceramics and glass.        | ExcelCut 50                  | 0.040" - 0.060"   | 0.012" - 0.018" |
|                                                                                                    |                                                                                                                                                                                                                | ExcelCut 80                  | 0.030" - 0.040"   | 0.010" - 0.014" |
|                                                                                                    |                                                                                                                                                                                                                | ExcelCut 120                 | 0.020'' - 0.030'' | 0.007" - 0.010" |
| ProCut™                                                                                            | Performance & Application                                                                                                                                                                                      | Product Range                | Focusing Tube     | Orifice         |
| Specially engineered to improve cutting performance and speed over general, all-purpose abrasives. | GMA ProCut is ideal for high volume, high production waterjet operations that require efficient, powerful cutting performance. Suitable for a wide variety of applications.                                    | ProCut 60                    | 0.040" - 0.050"   | 0.012" - 0.014" |
| ClassicCut™                                                                                        | Performance & Application                                                                                                                                                                                      | Product Range                | Focusing Tube     | Orifice         |
| Worldwide industry                                                                                 | ClassicCut 80 is the most popular, general purpose abrasive ideal for a wide variety of applications.                                                                                                          | ClassicCut 80                | 0.030" - 0.040"   | 0.010" - 0.014" |
| crandard most vorcatio                                                                             | applications.                                                                                                                                                                                                  |                              | 0.000             | 0.010 - 0.014   |
| standard, most versatile,<br>alluvial garnet abrasive for<br>a variety of applications.            | applications.  ClassicCut 120 offers high precision and versatile cutting speeds where a narrow kerf is demanded. Ideal for thinner, softer or brittle materials such as marble, brass, plastics and ceramics. | ClassicCut 120               | 0.020" - 0.030"   | 0.010 - 0.014   |
| alluvial garnet abrasive for                                                                       | ClassicCut 120 offers high precision and versatile cutting speeds where a narrow kerf is demanded. Ideal for thinner, softer or brittle materials such                                                         | ClassicCut 120 Product Range |                   |                 |