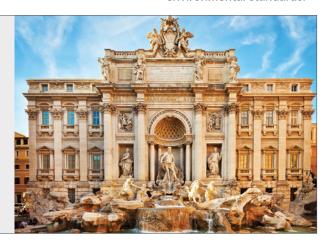

### Trevi Fountain, Rome, Italy

The world's famous Trevi Fountain, Italy, was restored with GMA PrecisionBlast and IBIX Helix systems. The cleaning process has been a delicate phase of conservation work as any lack of calibration could cause irreparable damages to the historical monument.

GMA's PrecisionBlast is ideal for restoring the fountain's travertine and marble surfaces due to its superior cleaning rate and low garnet consumption. GMA Garnet's natural, chemically inert garnet abrasive has been a safe choice for on site workers removing thick deposits (black incrustations) and limestone encrustation on the fountain's cliff.