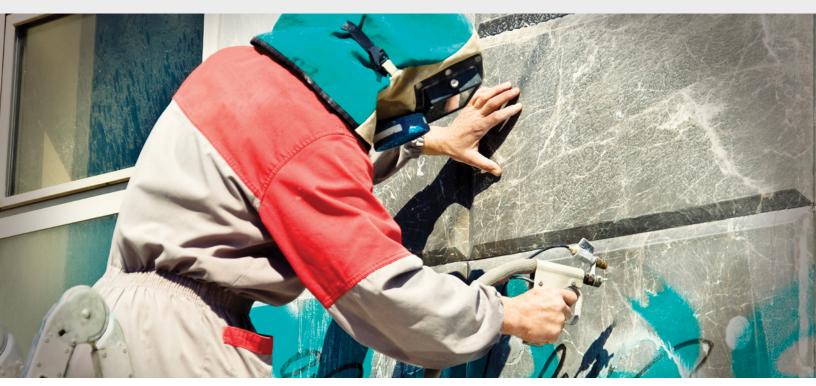

# The Ideal Fast, Gentle Cleaning Abrasive

GMA PrecisionBlast<sup>™</sup> is our ideal abrasive for fast, gentle cleaning on precision equipment and vulnerable surfaces. It can also be used to remove mill scale (less than 10 micron profile), preparing ferrous and non-ferrous metals across a range of industries.

#### **Application**

- Ideal for fast and gentle cleaning on vulnerable surfaces
- Cleaning precision equipment like gauges, turbines, propellers, valve bodies and threads
- Efficient alternative to hand tooling
- Glass, fiberglass, plastics and softer metals
- Fire restoration and graffiti removal.