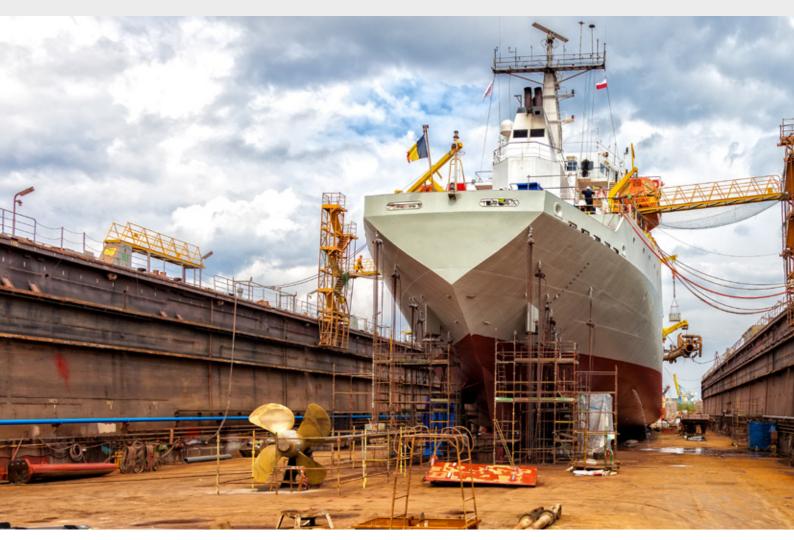

# **Coarsest Grade Engineered Blend for Extreme Jobs**

GMA's ExtremeBlast™ is our coarsest garnet grade engineered for the most resilient coating removal jobs. The unique blend of both coarse and fine garnet is ideal for industrial maintenance in refineries, shipyards and offshore platforms. Our angular coarse garnet removes resilient industrial coatings, and the durability of our sub-angular alluvial garnet helps sweep off remaining surface contaminants.

### **Major Industries/Applications**

Oil & Gas (Onshore/Offshore)

Shipyards

Bridges

Military

Tank Chemical Liners

#### **Application**

- Removal of 750+ microns coatings
- Heavy industrial maintenance on tank liners, coal tar, heavy marine coatings and fouling
- High build coating removal
- Offshore platform deck coatings
- TSA Removal and preparation
- Ship hulls and ballast tanks.